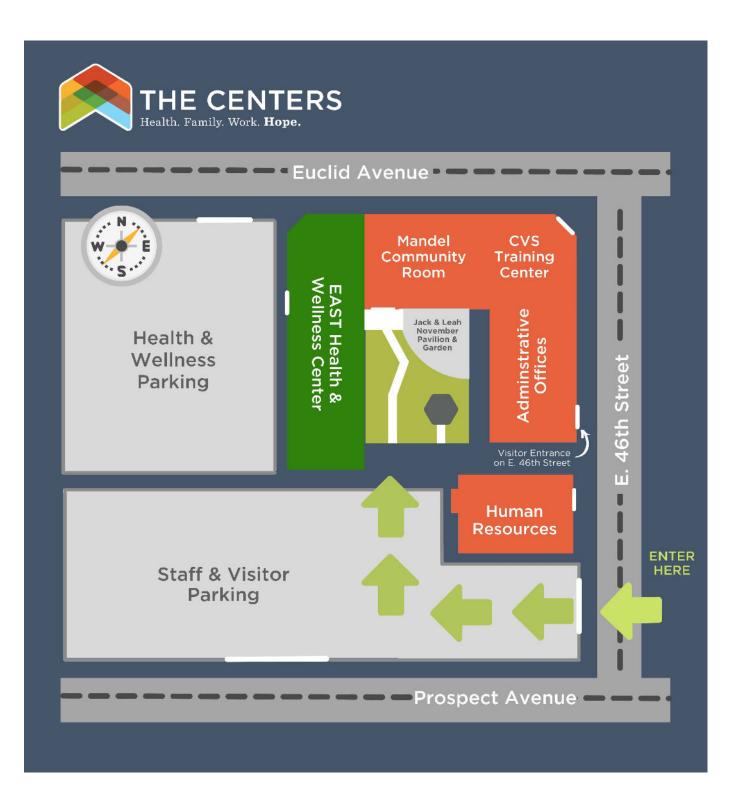

#### Will parking be available for my guests?

Yes. Your guests may park in The Centers main parking lot. There is also street parking available on Prospect and E. 46th St. Extra spaces across the street on Euclid may also be reserved for groups of 50 or more.