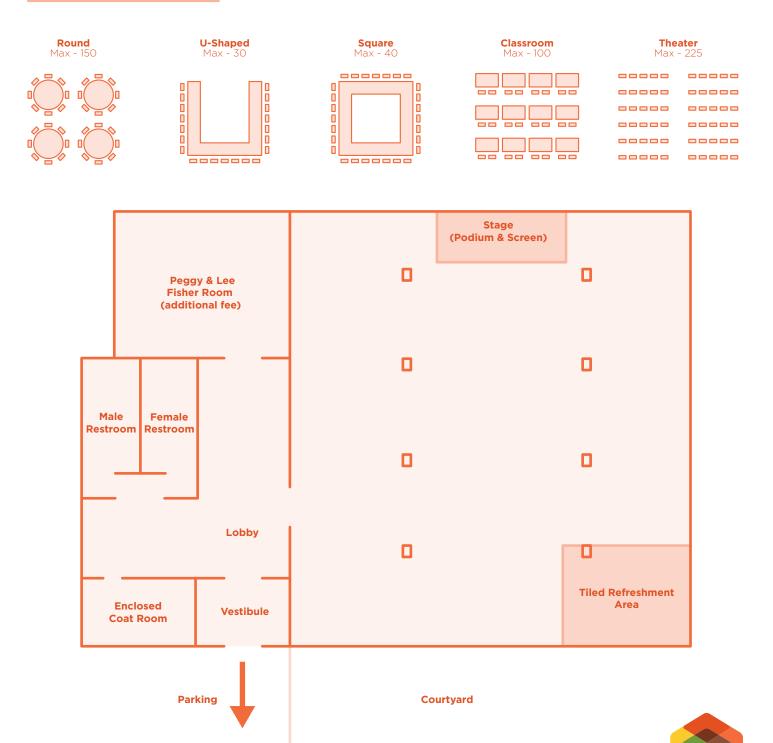

## Room Set-Up Options

| Number<br>Available | Available Tables<br>Table Type |  |  |
|---------------------|--------------------------------|--|--|
| 18                  | 60" Round Tables               |  |  |
| 10                  | 72" Rectangular Tables         |  |  |
| 16                  | 96" Rectangular Tables         |  |  |
| 10                  | 36" Bistro Tables              |  |  |

#### What is the capacity of the Mandel Room and the Fisher Room?

The Mandel Community Room can accommodate 150 guests at round tables with 8 chairs per table, or 225 guests, theater style.

#### Is there signage and supplies available for my event?

We encourage space users to bring their own signage. We do have easels available but markers and flip charts are not provided.

- A 50% deposit of the total costs is required along with a signed Facility Use Agreement.
- The Centers require that all space users provide a certificate of insurance for \$1M naming the Centers as an additional insured.
- Cancellation, less than 30 days prior to your event date, will incur a loss of your deposit.
- The Centers will need a designated point of contact for your event.
- Space users shall not under any circumstance hold an event in the Mandel Room that would jeopardize The Centers non-profit status.
- Rentals are not available for personal events such as, but not limited to, weddings, birthdays or anniversaries.
- Illegal activity is prohibited.
- The Centers is a smoke and weapon free environment.
- Access is restricted to designated areas